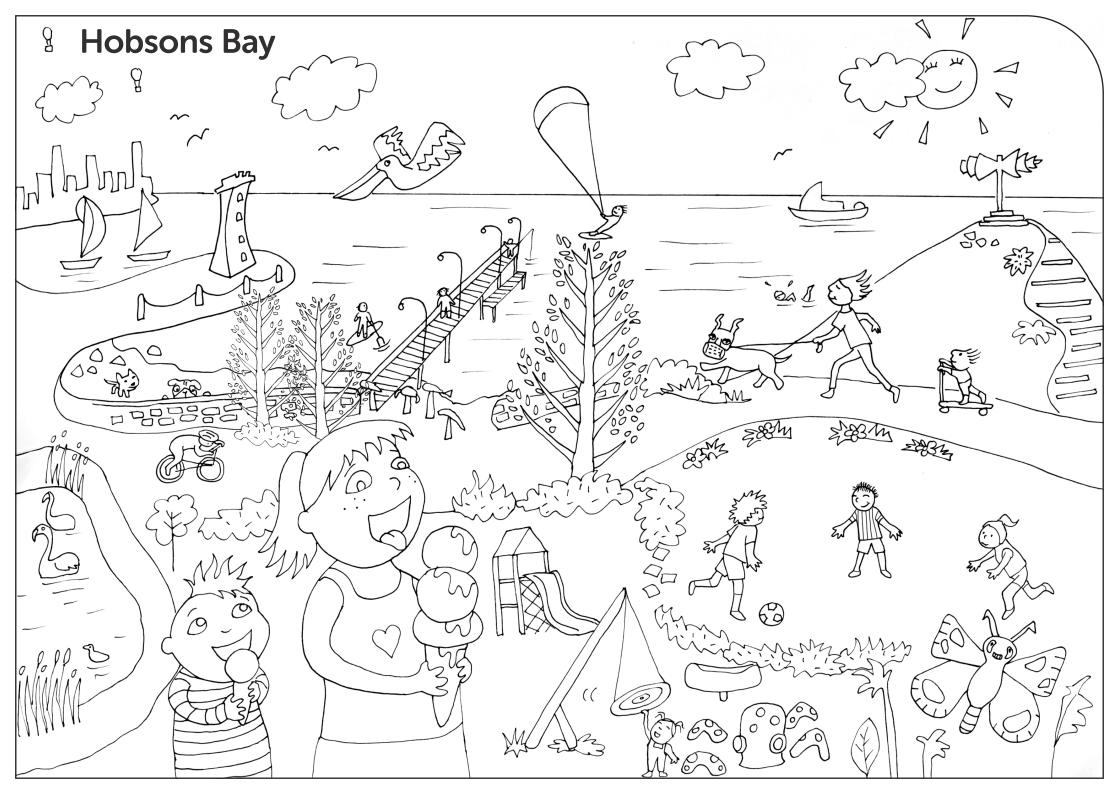

#### Altona Beach

- How many shells can you find?
- Can you find a crab?
- Can you find a star fish?
- How tall can you build your sandcastle?
- How many jelly fish have washed up?

Remember not to remove any shells from the beach as these are often homes to tiny animals.

#### Snorkel

Check out your local marine park at Jawbone Marine Sanctuary on a calm day. Go for a snorkel with a parent or carer and see what else you can find!

#### 100 Steps, Altona Meadows

- Can you find an Altona Skipper Butterfly?
- How many buildings can you count in the city?

#### Kororoit Creek Trail

• How many sculptures can you spot?

#### **Newport Lakes**

- How many stepping stones are there across the lake?
- How many mosaic birds can you find? (They are on rocks around the park)
- How many bush birds can you spot?

New Holland Honeyeaters

Red Wattlebirds

Superb Fairy Wrens

Rainbow Lorikeets

Little Ravens

Maybe you will even see a Tiger snake or a Blue-tongue lizard. Don't go near them if you do!