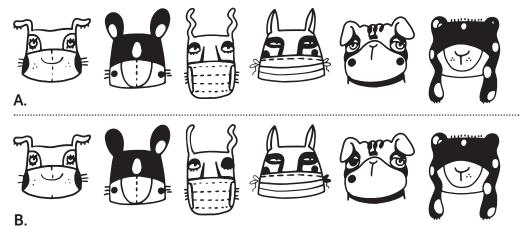

#### Spot the difference in these local pets

There are 10 differences between A & B.