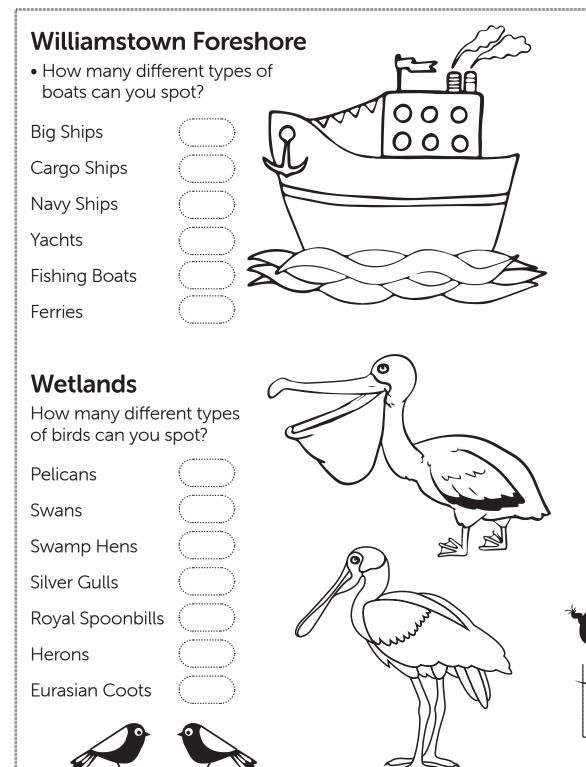

#### **Newport Lakes**

- How many stepping stones are there across the lake?
- How many mosaic birds can you find? (They are on rocks around the park)
- How many bush birds can you spot?

New Holland Honeyeaters

Red Wattlebirds

Superb Fairy Wrens

Rainbow Lorikeets

Little Ravens

Maybe you will even see a Tiger snake or a Blue-tongue lizard. Don't go near them if you do!