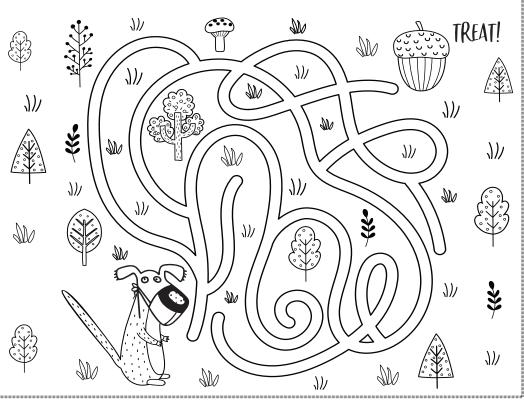

on a calm day. Go for a snorkel with a parent or carer and see what else you can find!









#### 100 Steps, Altona Meadows

- Can you find an Altona Skipper Butterfly?
- How many buildings can you count in the city?

#### Kororoit Creek Trail

• How many sculptures can you spot?

#### **Newport Lakes**

- How many stepping stones are there across the lake?
- How many mosaic birds can you find? (They are on rocks around the park)
- How many bush birds can you spot?

New Holland Honeyeaters

Red Wattlebirds

Superb Fairy Wrens

Rainbow Lorikeets

Little Ravens

Maybe you will even see a Tiger snake or a Blue-tongue lizard. Don't go near them if you do!





#### Spot the difference in these local pets

There are 10 differences between A & B.



#### Help Harry the Kelpie find his treat





#### Don't lose this book!

Find out about the competition and visit: www.hobsonsbaybusiness.com.au/kidslovehobsonsbay